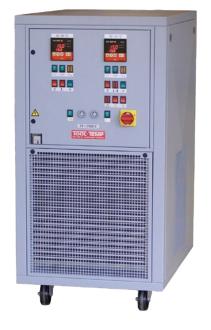

# Heating and cooling unit

Two-circuit temperature control unit and water chiller Combination unit with 2 x 6 kW heating capacity and 8 kW cooling capacity

#### **Operating principle**

The unit has two independent water circuits with two seal less pumps and two stainless steel water tanks of each approx. 25 litres content. The 2 x 6 kW heating capacity is coupled with a 8 kW cooling capacity. For the cooling, a chilled water connection is not required.

#### **Technical data**

| Temperature Control                                    | two self-optimizing, electronic microprocessor controllers MP-888 with digital display of the set and actual value.  Automatic temperature monitoring. |
|--------------------------------------------------------|--------------------------------------------------------------------------------------------------------------------------------------------------------|
| Circuits                                               | 2 independent circuits: 1 circuit for temperatures from +10°C until +90°C 1 circuit for temperatures from +10°C until +40°C                            |
| Cooling capacity                                       | 8 kW for both circuits installed cooling compressor, air cooled air inlet located at the front, blow out located on the side / rear of the unit        |
| Heating capacity                                       | 2 x 6 kW                                                                                                                                               |
| Content water tank                                     | approx. 2 x 25 litres                                                                                                                                  |
| Pump capacity                                          | 2 x max. 4,5 bar / max. 75 l/min                                                                                                                       |
| Power consumption                                      | approx. 15 kW                                                                                                                                          |
| Connections<br>to/from mould<br>automatic water refill | ³⁄₄" BSP female thread (at both circuits)<br>³⁄₅" BS female thread                                                                                     |
| Dimensions (L×W×H)                                     | 950 × 660 × 1'300 mm, incl. castors                                                                                                                    |
| Noise level (in 3 m distance)                          | 68 dBA                                                                                                                                                 |
| Weight                                                 | 220 kg empty                                                                                                                                           |
| Colour                                                 | silver grey RAL 7001                                                                                                                                   |
|                                                        |                                                                                                                                                        |