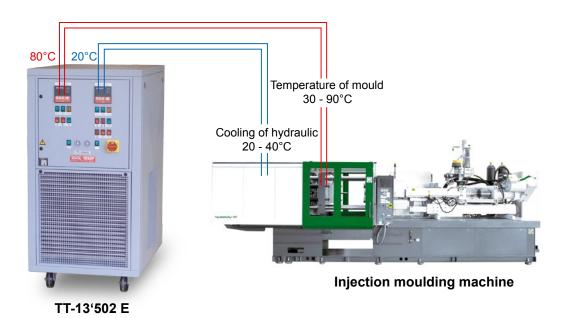

| 220 kg empty                                                                                                                                           |
| Colour                                                 | silver grey RAL 7001                                                                                                                                   |
|                                                        |                                                                                                                                                        |

OOL-IEMP

Industriestrasse 30 Schweiz - Suisse - Switzerland

Tel.: +41 (0)71 644 77 77 Fax: +41 (0)71 644 77 00 E-Mail: info@tool-temp.ch Internet: www.tool-temp.ch

## **Operating examples**