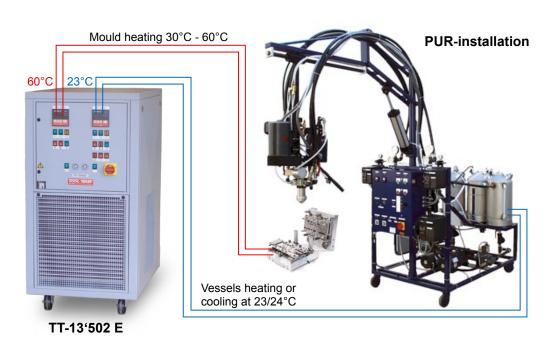

| 220 kg empty                                                                                                                                           |
| Colour                                                 | silver grey RAL 7001                                                                                                                                   |
|                                                        |                                                                                                                                                        |

OOL-IEMP

Industriestrasse 30 Schweiz - Suisse - Switzerland

Tel.: +41 (0)71 644 77 77 Fax: +41 (0)71 644 77 00 E-Mail: info@tool-temp.ch Internet: www.tool-temp.ch

## **Operating examples**