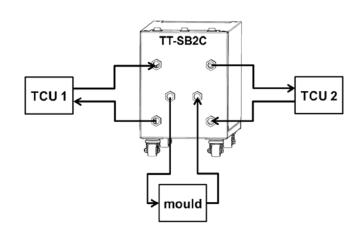

## Working principle

The switchbox allows a change between two independent temperature control units within seconds. For this purpose two water temperature control units are connected to the TT-SB2C and from there to the consumer. An external control signal switches the two temperature circuits. The active circuit is indicated by a green lamp on the box. Eventual switch failures are shown by a red lamp.

The two required temperatures can be set on the temperature control units. The switchbox connects the inactive loop through. Thereby the temperature control units do not need a by-pass.

The switchbox is made to use with closed temperature systems (pressurised water units).